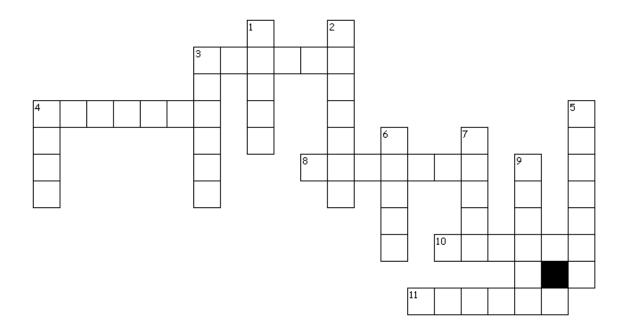

## Use the book or the internet to help solve the clues!

## Across

| 3.   | CAPITAL CITY OF THE CZECH REPUBLIC                          |
|------|-------------------------------------------------------------|
| 4.   | THE C IN CIA                                                |
| 8.   | THE JEWISH, OR JOSEFOV, HOUSES THE JEWISH TOWN HALL         |
| 10.  | JOSEF , LEADER OF THE SOVIET UNION                          |
| 11.  | LANE, ROW OF MINIATURE HOUSES ATTACHED TO THE PRAGUE CASTLE |
|      |                                                             |
| Down |                                                             |
| 1.   | FRANZ , AUTHOR OF THE METAMORPHOSIS                         |
| 2.   | SAINT JOHN OF , PATRON SAINT OF THE CZECH REPUBLIC          |
| 3.   | THE SCHOENBORN , HOME TO THE US EMBASSY IN PRAGUE           |
| 4.   | THE WAR - A STANDOFF BETWEEN THE US AND THE SOVIET UNION    |
| 5.   | SYR, OR FRIED CHEESE ON A BUN                               |
| 6.   | THE PRAGUE , OR THE PRAGUE ASTRONOMICAL CLOCK               |
| 7.   | THE ROYAL , INSIDE ST. VITUS CATHEDRAL                      |
| 9.   | NUMBER OF APOSTLES                                          |